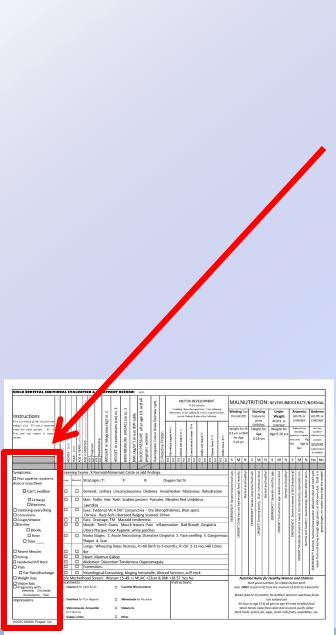

# Forms for Record Keeping

 Daily log is your work record. Save and turn in quarterly report forms.

Individual encounter forms for each person.

Mother's record is given to all girls over 15.