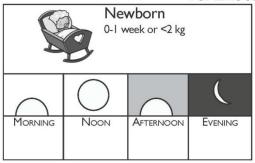

### Medicines:

- Albendazole 400mg-deworming
- Vitamin A Capsules: Mega dose 200,000 International Units
- Dentifrice
- Antibiotic: Amoxicillin or Amoxicillin clavulanate and/or Metronidazole
- Essential Micronutrients
- Anti-Malarials (E.g.;Co-artemether) in most of Africa