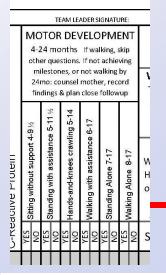

# Forms for Record Keeping

 Daily log is your work record. Save and turn in quarterly report forms.

Individual encounter forms for each person.

Mother's record is given to all girls over 15.

# Other materials:

- Metric tapes or infant-o-meter and stadiometer (Health Flagpole) to measure height
- Metric scale/tile
- Arm bands to measure mid upper arm circumference
- Medicine instruction sheets
- Interpretation charts