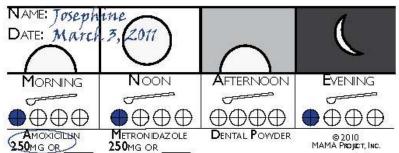

# Forms for Record Keeping

 Daily log is your work record. Save and turn in quarterly report forms.

Individual encounter forms for each person.

Mother's record is given to all girls over 15.