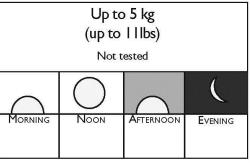

### Medicines:

- Albendazole 400mg-deworming
- Vitamin A Capsules: Mega dose 200,000 International Units
- Dentifrice
- Antibiotic: Amoxicillin or Amoxicillin clavulanate and/or Metronidazole
- Essential Micronutrients
- Anti-Malarials (E.g.;Co-artemether) in most of Africa