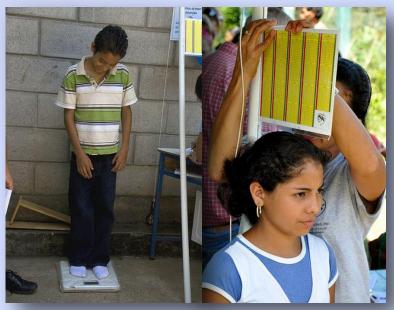

# Other materials:

- Metric tapes or infant-o-meter and stadiometer (Health Flagpole) to measure height
- Metric scale/tile
- Arm bands to measure mid upper arm circumference
- Medicine instruction sheets
- Interpretation charts