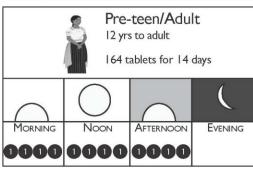

# Other materials:

- Metric tapes or infant-o-meter and stadiometer (Health Flagpole) to measure height
- Metric scale/tile
- Arm bands to measure mid upper arm circumference
- Medicine instruction sheets
- Interpretation charts