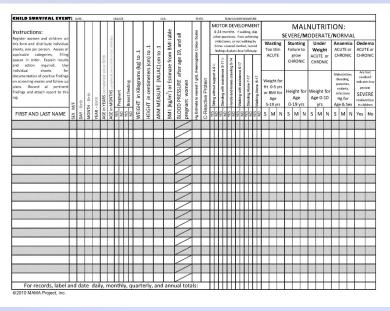

# Forms for Record Keeping

 Daily log is your work record. Save and turn in quarterly report forms.

Individual encounter forms for each person.

Mother's record is given to all girls over 15.