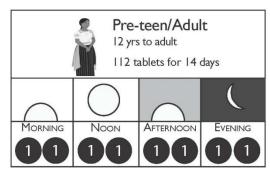

### Medicines:

- Albendazole 400mg-deworming
- Vitamin A Capsules: Mega dose 200,000 International Units
- Dentifrice
- Antibiotic: Amoxicillin or Amoxicillin clavulanate and/or Metronidazole
- Essential Micronutrients
- Anti-Malarials (E.g.;Co-artemether) in most of Africa