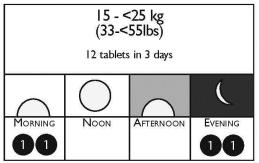

### Medicines:

- Albendazole 400mg-deworming
- Vitamin A Capsules: Mega dose 200,000 International Units
- Dentifrice
- Antibiotic: Amoxicillin or Amoxicillin clavulanate and/or Metronidazole
- Essential Micronutrients
- Anti-Malarials (E.g.;Co-artemether) in most of Africa