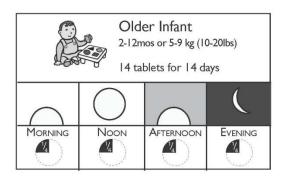

# Other materials:

- Metric tapes or infant-o-meter and stadiometer (Health Flagpole) to measure height
- Metric scale/tile
- Arm bands to measure mid upper arm circumference
- Medicine instruction sheets
- Interpretation charts