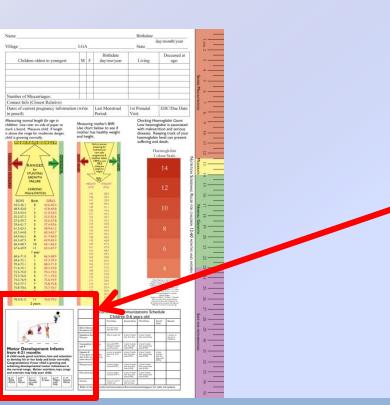

# Other materials:

- Metric tapes or infant-o-meter and stadiometer (Health Flagpole) to measure height
- Metric scale/tile
- Arm bands to measure mid upper arm circumference
- Medicine instruction sheets
- Interpretation charts