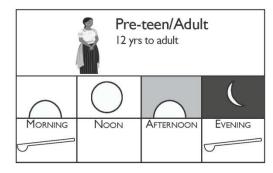

# Other materials:

- Metric tapes or infant-o-meter and stadiometer (Health Flagpole) to measure height
- Metric scale/tile
- Arm bands to measure mid upper arm circumference
- Medicine instruction sheets
- Interpretation charts