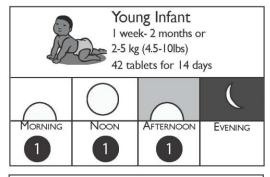

### Medicines:

- Albendazole 400mg-deworming
- Vitamin A Capsules: Mega dose 200,000 International Units
- Dentifrice
- Antibiotic: Amoxicillin or Amoxicillin clavulanate and/or Metronidazole
- Essential Micronutrients
- Anti-Malarials (E.g.;Co-artemether) in most of Africa