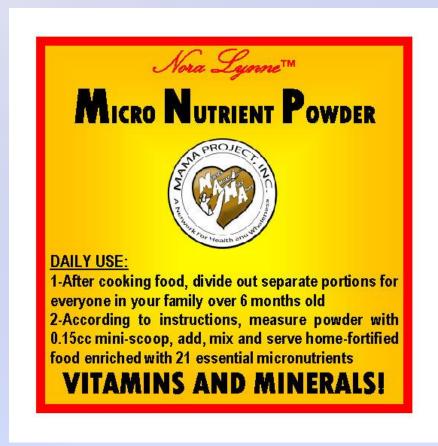

### Medicines:

- Albendazole 400mg-deworming
- Vitamin A Capsules: Mega dose 200,000 International Units
- Dentifrice
- Antibiotic: Amoxicillin or Amoxicillin clavulanate and/or Metronidazole
- Essential Micronutrients
- Anti-Malarials (E.g.;Co-artemether) in most of Africa