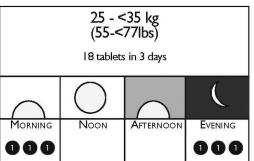

### Medicines:

- Albendazole 400mg-deworming
- Vitamin A Capsules: Mega dose 200,000 International Units
- Dentifrice
- Antibiotic: Amoxicillin or Amoxicillin clavulanate and/or Metronidazole
- Essential Micronutrients
- Anti-Malarials (E.g.;Co-artemether) in most of Africa