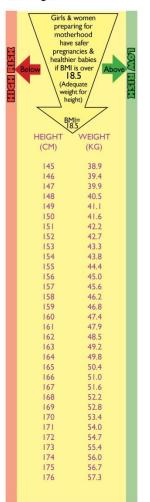

# Other materials:

- Metric tapes or infant-o-meter and stadiometer (Health Flagpole) to measure height
- Metric scale/tile
- Arm bands to measure mid upper arm circumference
- Medicine instruction sheets
- Interpretation charts