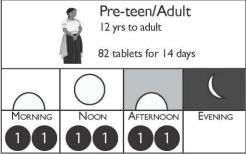

ons.
- Dispenser should mark treatments.

### **Essential Micronutrients**



Please refer to detailed instruction in Module 4.

Village-based health workers should participate fully in the event, especially in evaluation and treating sick and malnourished children.

Since the village worker is the first one to address the most common life-threatening childhood illnesses, he or she must be supported with continuing training, retraining, and resources with supplies necessary to initiate emergency regimens.

The charts and supplies to facilitate timely care are for the use of those who are closest to the children at greatest risk. They are to be in the domain of the village health worker.

#### Amoxicillin 250 mg - Moderate Dose

Early Intervention Regimen for Moderate Infections













#### Notes:

- Duration of therapy 14 days for noma, 3 days for non-severe pneumonia, 5 days for acute ear infections, 10 days for tonsilitis.
- If care is delayed, and the child presents a swollen cheek use the double dose: Save patient's life and limit permanent damage to the face.
- Maintain AMOXICILLIN 250 mg Emergency Stock in Child Survival Kit in each village to avoid treatment delays.
- Treat gingiva-stomatitis following measles or malaria in a malnourished child to prevent progress to noma. Also include essential micronutrient supplements, Vitamin A triple dose, Dentifrice, and improved nutrition (ie. eggs and oil).
- Metronidazole with Amoxicillin recommended if both are available. Amoxicillin/clavulanate is another excellent option with or without metronidazole.
- Seek consult