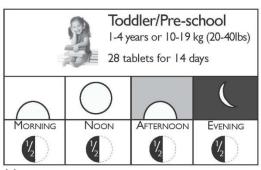

### Medicines:

- Albendazole 400mg-deworming
- Vitamin A Capsules: Mega dose 200,000 International Units
- Dentifrice
- Antibiotic: Amoxicillin or Amoxicillin clavulanate and/or Metronidazole
- Essential Micronutrients
- Anti-Malarials (E.g.;Co-artemether) in most of Africa