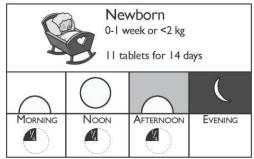

# Other materials:

- Metric tapes or infant-o-meter and stadiometer (Health Flagpole) to measure height
- Metric scale/tile
- Arm bands to measure mid upper arm circumference
- Medicine instruction sheets
- Interpretation charts