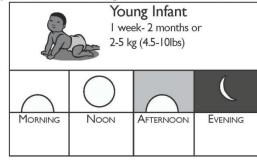

### Medicines:

- Albendazole 400mg-deworming
- Vitamin A Capsules: Mega dose 200,000 International Units
- Dentifrice
- Antibiotic: Amoxicillin or Amoxicillin clavulanate and/or Metronidazole
- Essential Micronutrients
- Anti-Malarials (E.g.;Co-artemether) in most of Africa