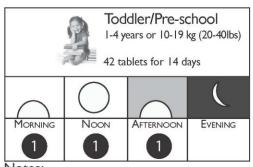

# Other materials:

- Metric tapes or infant-o-meter and stadiometer (Health Flagpole) to measure height
- Metric scale/tile
- Arm bands to measure mid upper arm circumference
- Medicine instruction sheets
- Interpretation charts