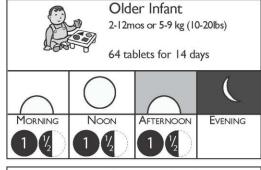

### Medicines:

- Albendazole 400mg-deworming
- Vitamin A Capsules: Mega dose 200,000 International Units
- Dentifrice
- Antibiotic: Amoxicillin or Amoxicillin clavulanate and/or Metronidazole
- Essential Micronutrients
- Anti-Malarials (E.g.;Co-artemether) in most of Africa