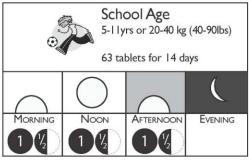

uctions.
- Dispenser should mark treatments.

### **Essential Micronutrients**



Please refer to detailed instruction in Module 4.

Village-based health workers should participate fully in the event, especially in evaluation and treating sick and malnourished children.

Since the village worker is the first one to address the most common life-threatening childhood illnesses, he or she must be supported with continuing training, retraining, and resources with supplies necessary to initiate emergency regimens.

The charts and supplies to facilitate timely care are for the use of those who are closest to the children at greatest risk. They are to be in the domain of the village health worker.

#### Amoxicillin 250 mg - Moderate Dose

Early Intervention Regimen for Moderate Infections













#### Notes:

- Duration of therapy 14 days for noma, 3 days for non-severe pneumonia, 5 days for acute ear infections, 10 days for tonsilitis.
- If care is delayed, and the child presents a swollen cheek use the double dose: Save patient's life and limit permanent damage to the face.
- Maintain AMOXICILLIN 250 mg Emergency Stock in Child Survival Kit in each village to avoid treatment delays.
- Treat gingiva-stomatitis following measles or malaria in a malnourished child to prevent progress to noma. Also include essential micronutrient supplements, Vitamin A triple dose, Dentifrice, and improved nutrition (ie. eggs and oil).
- Metronidazole with Amoxicillin recommended if both are available. Amoxicillin/clavulanate is another excellent option with or without metronidazole.
- Seek con