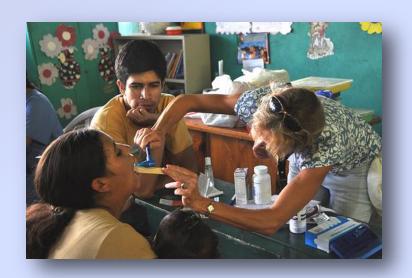

### Medicines:

- Albendazole 400mg-deworming
- Vitamin A Capsules: Mega dose 200,000 International Units
- Dentifrice
- Antibiotic: Amoxicillin or Amoxicillin clavulanate and/or Metronidazole
- Essential Micronutrients
- Anti-Malarials (E.g.;Co-artemether) in most of Africa