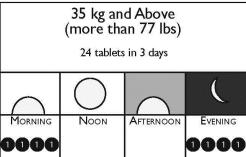

### Medicines:

- Albendazole 400mg-deworming
- Vitamin A Capsules: Mega dose 200,000 International Units
- Dentifrice
- Antibiotic: Amoxicillin or Amoxicillin clavulanate and/or Metronidazole
- Essential Micronutrients
- Anti-Malarials (E.g.;Co-artemether) in most of Africa