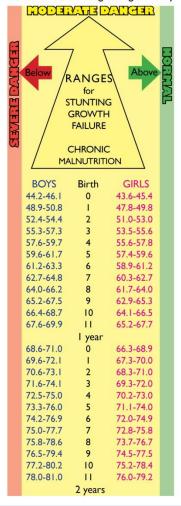

# Other materials:

- Metric tapes or infant-o-meter and stadiometer (Health Flagpole) to measure height
- Metric scale/tile
- Arm bands to measure mid upper arm circumference
- Medicine instruction sheets
- Interpretation charts