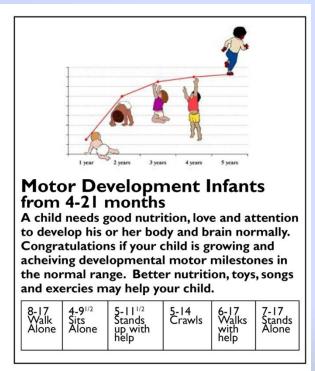

# Other materials:

- Metric tapes or infant-o-meter and stadiometer (Health Flagpole) to measure height
- Metric scale/tile
- Arm bands to measure mid upper arm circumference
- Medicine instruction sheets
- Interpretation charts