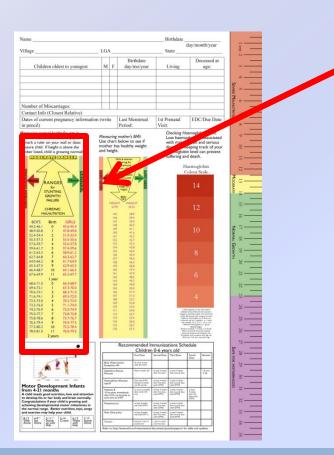

# Other materials:

- Metric tapes or infant-o-meter and stadiometer (Health Flagpole) to measure height
- Metric scale/tile
- Arm bands to measure mid upper arm circumference
- Medicine instruction sheets
- Interpretation charts