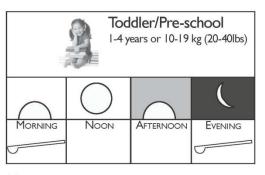

# Other materials:

- Metric tapes or infant-o-meter and stadiometer (Health Flagpole) to measure height
- Metric scale/tile
- Arm bands to measure mid upper arm circumference
- Medicine instruction sheets
- Interpretation charts