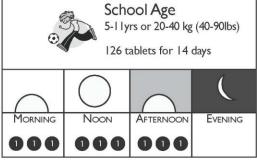

### Medicines:

- Albendazole 400mg-deworming
- Vitamin A Capsules: Mega dose 200,000 International Units
- Dentifrice
- Antibiotic: Amoxicillin or Amoxicillin clavulanate and/or Metronidazole
- Essential Micronutrients
- Anti-Malarials (E.g.;Co-artemether) in most of Africa