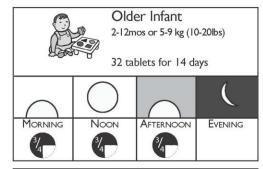

tions.
- Dispenser should mark treatments.

### **Essential Micronutrients**



Please refer to detailed instruction in Module 4.

Village-based health workers should participate fully in the event, especially in evaluation and treating sick and malnourished children.

Since the village worker is the first one to address the most common life-threatening childhood illnesses, he or she must be supported with continuing training, retraining, and resources with supplies necessary to initiate emergency regimens.

The charts and supplies to facilitate timely care are for the use of those who are closest to the children at greatest risk. They are to be in the domain of the village health worker.

#### Amoxicillin 250 mg - Moderate Dose

Early Intervention Regimen for Moderate Infections













#### Notes:

- Duration of therapy 14 days for noma, 3 days for non-severe pneumonia, 5 days for acute ear infections, 10 days for tonsilitis.
- If care is delayed, and the child presents a swollen cheek use the double dose: Save patient's life and limit permanent damage to the face.
- Maintain AMOXICILLIN 250 mg Emergency Stock in Child Survival Kit in each village to avoid treatment delays.
- Treat gingiva-stomatitis following measles or malaria in a malnourished child to prevent progress to noma. Also include essential micronutrient supplements, Vitamin A triple dose, Dentifrice, and improved nutrition (ie. eggs and oil).
- Metronidazole with Amoxicillin recommended if both are available. Amoxicillin/clavulanate is another excellent option with or without metronidazole.
- Seek consu