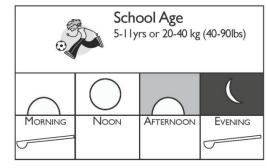

# Other materials:

- Metric tapes or infant-o-meter and stadiometer (Health Flagpole) to measure height
- Metric scale/tile
- Arm bands to measure mid upper arm circumference
- Medicine instruction sheets
- Interpretation charts