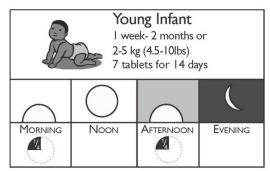

# Other materials:

- Metric tapes or infant-o-meter and stadiometer (Health Flagpole) to measure height
- Metric scale/tile
- Arm bands to measure mid upper arm circumference
- Medicine instruction sheets
- Interpretation charts