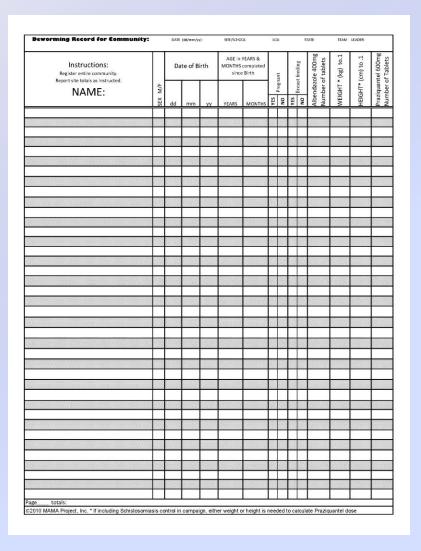

# Forms for Record Keeping

 Daily log is your work record. Save and turn in quarterly report forms.

Individual encounter forms for each person.

Mother's record is given to all girls over 15.

# Other materials:

- Metric tapes or infant-o-meter and stadiometer (Health Flagpole) to measure height
- Metric scale/tile
- Arm bands to measure mid upper arm circumference
- Medicine instruction sheets
- Interpretation charts