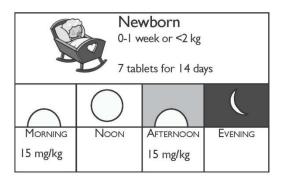

# Other materials:

- Metric tapes or infant-o-meter and stadiometer (Health Flagpole) to measure height
- Metric scale/tile
- Arm bands to measure mid upper arm circumference
- Medicine instruction sheets
- Interpretation charts