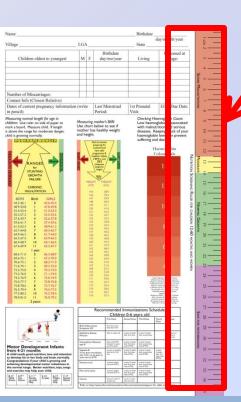

# Forms for Record Keeping

 Daily log is your work record. Save and turn in quarterly report forms.

Individual encounter forms for each person.

Mother's record is given to all girls over 15.