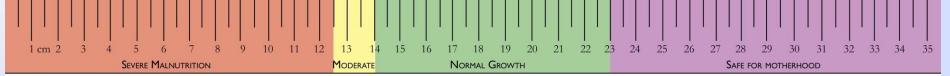

# Other materials:

- Metric tapes or infant-o-meter and stadiometer (Health Flagpole) to measure height
- Metric scale/tile
- Arm bands to measure mid upper arm circumference
- Medicine instruction sheets
- Interpretation charts