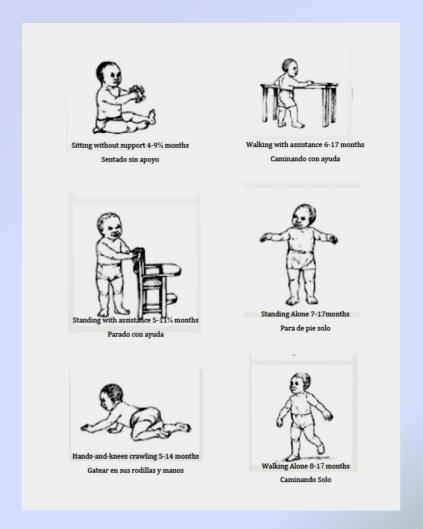

n kg to .1 (E.g.; 33.9kg)
- Write height in cm/mm (E.g.; 113.3cm)
- At the same time one person is measuring and weighing another person should be writing info on Registration Log and Encounter Form. Mark S M N where appropriate. On Registration Log fill out name, DOB, and age as well as height and weight information.



### #3: Vital Signs

- Do temperatures with ear thermometer/count respirations and use pulse oximeter.
- Blood pressures for all adults over 19, and all pregnant. (Optional to check pediatric BP)
- Mark on encounter form and on registration sheet (with name, age, DOB).



### **#4: Motor Milestones**

- Access children from 4-24 months for motor skills.
- Check appropriate boxes on encounter forms and registration sheet.
- Fill in name, age and DOB on registration sheet.



## #5: Vitamin A Distribution

- All children ages 6-60mos should receive a dose of Vitamin A.
- Puncture capsule and put drops into child's mouth.
- Mark on encounter form as well as on a registration sheet (with name, age, and DOB) and child's immunization card.
- Mark tally sheet.





### #6: Deworming

- Everyone over 12 months (24 months in Honduras)
- Check current MOH norms. Pregnant may need to be excluded. Some MOH allow pregnant, some say not until after 1<sup>st</sup> trimester; some allow½ dose for 12-24 months. Norms are becoming more lenient as safety data favors including pregnant and 12-24 month old children.
- Mark encounter form as well as on a registration sheet (with name, age, and DOB).
- Mark tally sheet.
- \* In Honduras, as of 2010, norms have not changed, deworm