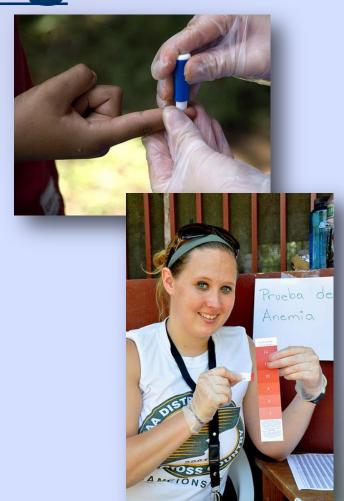

### Medicines:

- Albendazole 400mg-deworming
- Vitamin A Capsules: Mega dose 200,000 International Units
- Dentifrice
- Antibiotic: Amoxicillin or Amoxicillin clavulanate and/or Metronidazole
- Essential Micronutrients
- Anti-Malarials (E.g.;Co-artemether) in most of Africa

# Other materials:

- Metric tapes or infant-o-meter and stadiometer (Health Flagpole) to measure height
- Metric scale/tile
- Arm bands to measure mid upper arm circumference
- Medicine instruction sheets
- Interpretation charts