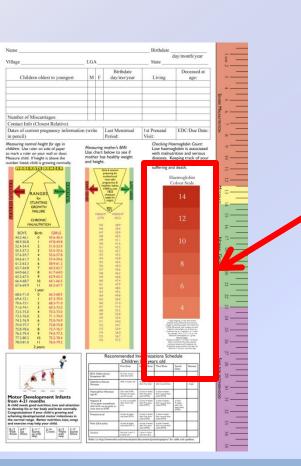

# Forms for Record Keeping

 Daily log is your work record. Save and turn in quarterly report forms.

Individual encounter forms for each person.

Mother's record is given to all girls over 15.

# Other materials:

- Metric tapes or infant-o-meter and stadiometer (Health Flagpole) to measure height
- Metric scale/tile
- Arm bands to measure mid upper arm circumference
- Medicine instruction sheets
- Interpretation charts