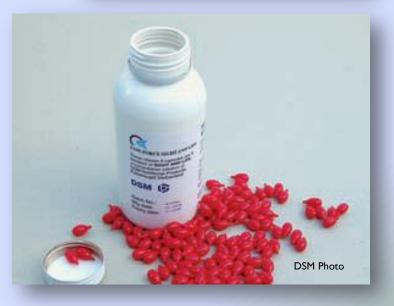

### Medicines:

- Albendazole 400mg-deworming
- Vitamin A Capsules: Mega dose 200,000 International Units
- Dentifrice
- Antibiotic: Amoxicillin or Amoxicillin clavulanate and/or Metronidazole
- Essential Micronutrients
- Anti-Malarials (E.g.;Co-artemether) in most of Africa