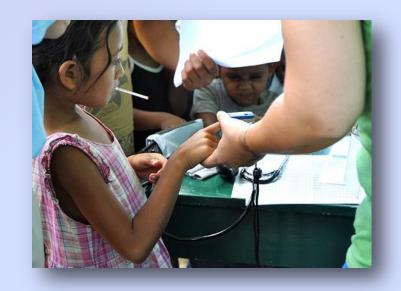

### Child Survival Outreach

- The children least likely to survive to their 5<sup>th</sup> Birthday need to be visited regularly in their own villages.
- The Child Survival Outreach Teams make a regular circuit of village visits.
- To take best advantage of the opportunity afforded by each visit, the Child Survival Outreach Team brings an integrated package of intervention services such as growth assessment, distribution of deworming tablets, vitamin A, essential micronutrients, bed nets and measles vaccines, as well as teach health and nutrition.