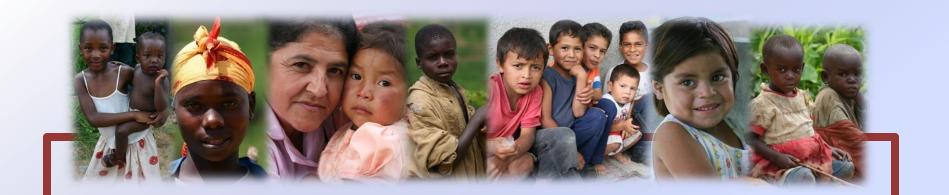

# Forms for Record Keeping

 Daily log is your work record. Save and turn in quarterly report forms.

Individual encounter forms for each person.

Mother's record is given to all girls over 15.

# Other materials:

- Metric tapes or infant-o-meter and stadiometer (Health Flagpole) to measure height
- Metric scale/tile
- Arm bands to measure mid upper arm circumference
- Medicine instruction sheets
- Interpretation charts