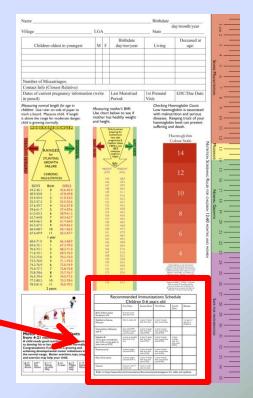

# Other materials:

- Metric tapes or infant-o-meter and stadiometer (Health Flagpole) to measure height
- Metric scale/tile
- Arm bands to measure mid upper arm circumference
- Medicine instruction sheets
- Interpretation charts