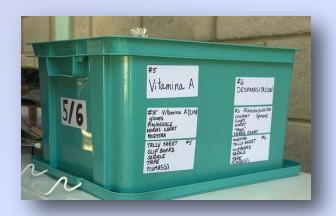

### Medicines:

- Albendazole 400mg-deworming
- Vitamin A Capsules: Mega dose 200,000 International Units
- Dentifrice
- Antibiotic: Amoxicillin or Amoxicillin clavulanate and/or Metronidazole
- Essential Micronutrients
- Anti-Malarials (E.g.;Co-artemether) in most of Africa

# Other materials:

- Metric tapes or infant-o-meter and stadiometer (Health Flagpole) to measure height
- Metric scale/tile
- Arm bands to measure mid upper arm circumference
- Medicine instruction sheets
- Interpretation charts