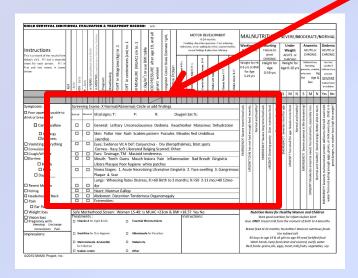

# Forms for Record Keeping

 Daily log is your work record. Save and turn in quarterly report forms.

Individual encounter forms for each person.

Mother's record is given to all girls over 15.