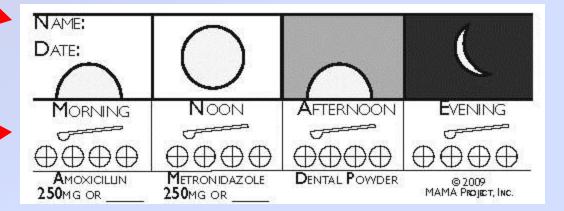

### Medicines:

- Albendazole 400mg-deworming
- Vitamin A Capsules: Mega dose 200,000 International Units
- Dentifrice
- Antibiotic: Amoxicillin or Amoxicillin clavulanate and/or Metronidazole
- Essential Micronutrients
- Anti-Malarials (E.g.;Co-artemether) in most of Africa

# Other materials:

- Metric tapes or infant-o-meter and stadiometer (Health Flagpole) to measure height
- Metric scale/tile
- Arm bands to measure mid upper arm circumference
- Medicine instruction sheets
- Interpretation charts