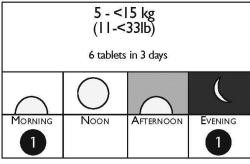

### Medicines:

- Albendazole 400mg-deworming
- Vitamin A Capsules: Mega dose 200,000 International Units
- Dentifrice
- Antibiotic: Amoxicillin or Amoxicillin clavulanate and/or Metronidazole
- Essential Micronutrients
- Anti-Malarials (E.g.;Co-artemether) in most of Africa