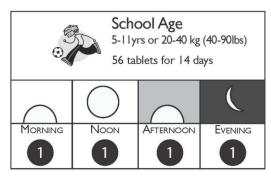

### Medicines:

- Albendazole 400mg-deworming
- Vitamin A Capsules: Mega dose 200,000 International Units
- Dentifrice
- Antibiotic: Amoxicillin or Amoxicillin clavulanate and/or Metronidazole
- Essential Micronutrients
- Anti-Malarials (E.g.;Co-artemether) in most of Africa