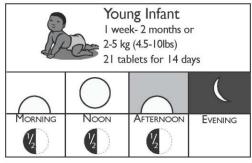

tructions.
- Dispenser should mark treatments.

### **Essential Micronutrients**



Please refer to detailed instruction in Module 4.

Village-based health workers should participate fully in the event, especially in evaluation and treating sick and malnourished children.

Since the village worker is the first one to address the most common life-threatening childhood illnesses, he or she must be supported with continuing training, retraining, and resources with supplies necessary to initiate emergency regimens.

The charts and supplies to facilitate timely care are for the use of those who are closest to the children at greatest risk. They are to be in the domain of the village health worker.

#### Amoxicillin 250 mg - Moderate Dose

Early Intervention Regimen for Moderate Infections













#### Notes:

- Duration of therapy 14 days for noma, 3 days for non-severe pneumonia, 5 days for acute ear infections, 10 days for tonsilitis.
- If care is delayed, and the child presents a swollen cheek use the double dose: Save patient's life and limit permanent damage to the face.
- Maintain AMOXICILLIN 250 mg Emergency Stock in Child Survival Kit in each village to avoid treatment delays.
- Treat gingiva-stomatitis following measles or malaria in a malnourished child to prevent progress to noma. Also include essential micronutrient supplements, Vitamin A triple dose, Dentifrice, and improved nutrition (ie. eggs and oil).
- Metronidazole with Amoxicillin recommended if both are available. Amoxicillin/clavulanate is another excellent option with or without metronidazole.
- Seek c