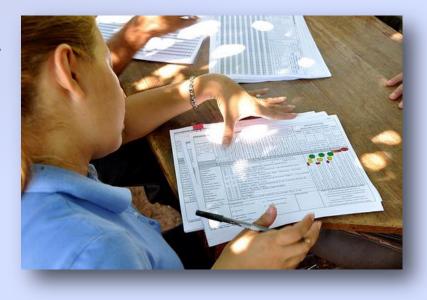

# Forms for Record Keeping

 Daily log is your work record. Save and turn in quarterly report forms.

Individual encounter forms for each person.

Mother's record is given to all girls over 15.