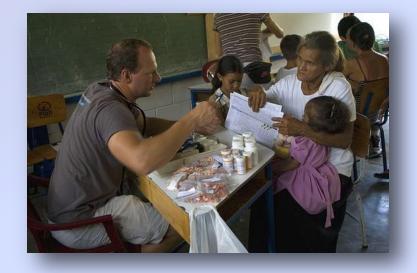

### Child Survival Outreach

- The children least likely to survive to their 5<sup>th</sup> Birthday need to be visited regularly in their own villages.
- The Child Survival Outreach Teams make a regular circuit of village visits.
- To take best advantage of the opportunity afforded by each visit, the Child Survival Outreach Team brings an integrated package of intervention services such as growth assessment, distribution of deworming tablets, vitamin A, essential micronutrients, bed nets and measles vaccines, as well as teach health and nutrition.