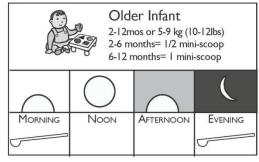

### Medicines:

- Albendazole 400mg-deworming
- Vitamin A Capsules: Mega dose 200,000 International Units
- Dentifrice
- Antibiotic: Amoxicillin or Amoxicillin clavulanate and/or Metronidazole
- Essential Micronutrients
- Anti-Malarials (E.g.;Co-artemether) in most of Africa