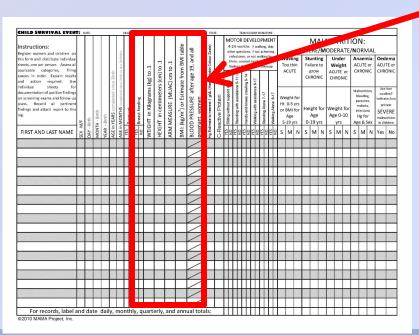

# Other materials:

- Metric tapes or infant-o-meter and stadiometer (Health Flagpole) to measure height
- Metric scale/tile
- Arm bands to measure mid upper arm circumference
- Medicine instruction sheets
- Interpretation charts