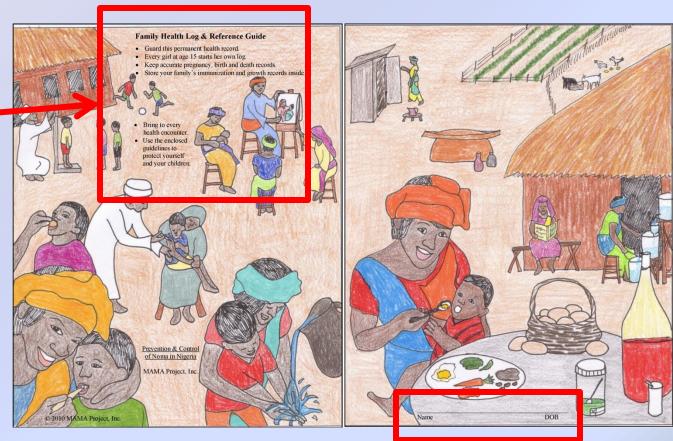

# Forms for Record Keeping

 Daily log is your work record. Save and turn in quarterly report forms.

Individual encounter forms for each person.

Mother's record is given to all girls over 15.