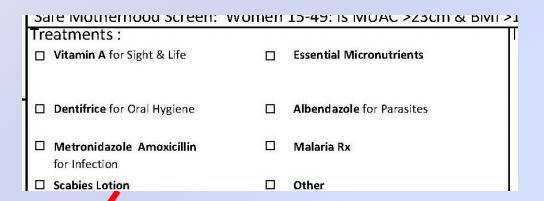

### Medicines:

- Albendazole 400mg-deworming
- Vitamin A Capsules: Mega dose 200,000 International Units
- Dentifrice
- Antibiotic: Amoxicillin or Amoxicillin clavulanate and/or Metronidazole
- Essential Micronutrients
- Anti-Malarials (E.g.;Co-artemether) in most of Africa