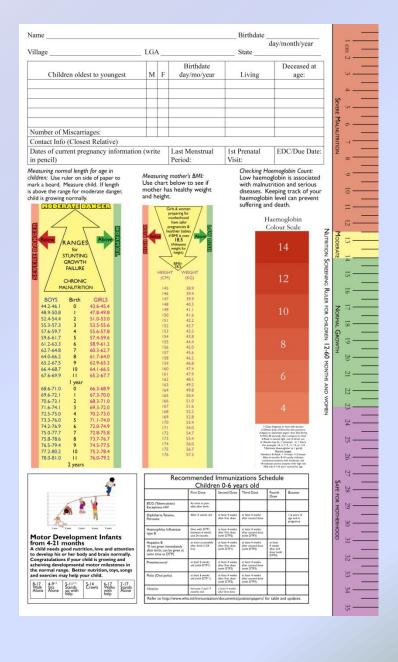

# Forms for Record Keeping

 Daily log is your work record. Save and turn in quarterly report forms.

Individual encounter forms for each person.

Mother's record is given to all girls over 15.

# Other materials:

- Metric tapes or infant-o-meter and stadiometer (Health Flagpole) to measure height
- Metric scale/tile
- Arm bands to measure mid upper arm circumference
- Medicine instruction sheets
- Interpretation charts