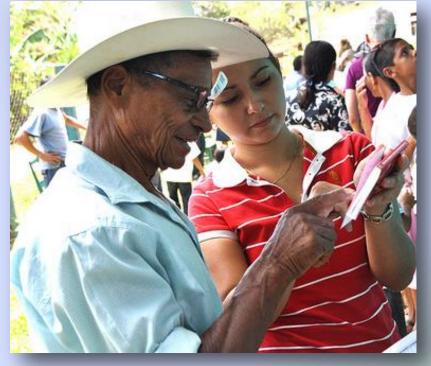

# Forms for Record Keeping

 Daily log is your work record. Save and turn in quarterly report forms.

Individual encounter forms for each person.

Mother's record is given to all girls over 15.