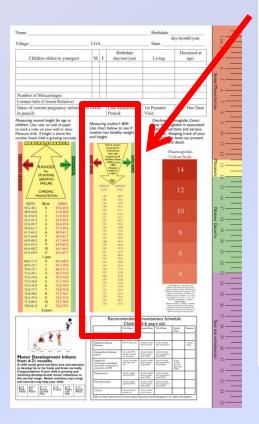

# Forms for Record Keeping

 Daily log is your work record. Save and turn in quarterly report forms.

Individual encounter forms for each person.

Mother's record is given to all girls over 15.

# Other materials:

- Metric tapes or infant-o-meter and stadiometer (Health Flagpole) to measure height
- Metric scale/tile
- Arm bands to measure mid upper arm circumference
- Medicine instruction sheets
- Interpretation charts