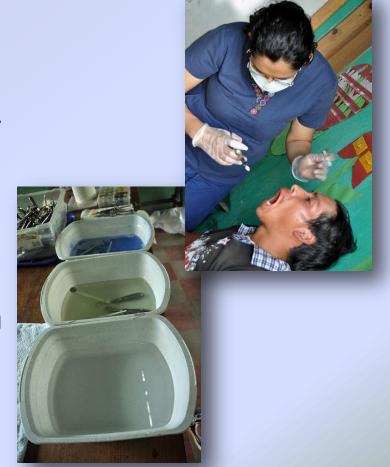

# Immunization Supplies:

- Vaccines
- Cold storage boxes
- Needles
- Alcohol
- Gloves
- Sharps containers
- Immunization cards