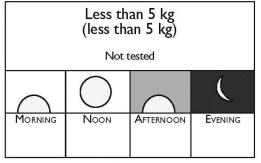

### Medicines:

- Albendazole 400mg-deworming
- Vitamin A Capsules: Mega dose 200,000 International Units
- Dentifrice
- Antibiotic: Amoxicillin or Amoxicillin clavulanate and/or Metronidazole
- Essential Micronutrients
- Anti-Malarials (E.g.;Co-artemether) in most of Africa