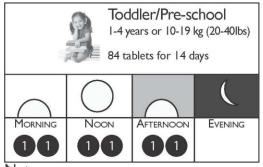

### Medicines:

- Albendazole 400mg-deworming
- Vitamin A Capsules: Mega dose 200,000 International Units
- Dentifrice
- Antibiotic: Amoxicillin or Amoxicillin clavulanate and/or Metronidazole
- Essential Micronutrients
- Anti-Malarials (E.g.;Co-artemether) in most of Africa